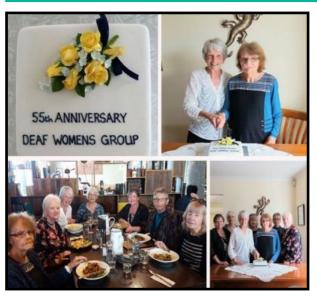

#### Celebration 55th Anniversary

We went to Five Stags
Rangiora for have a nice
lunch after that we went to
Ngaire Williams place for
afternoon tea. Margaret
Berry (chairperson) and
Carol King (secretary) cut
our special cake.