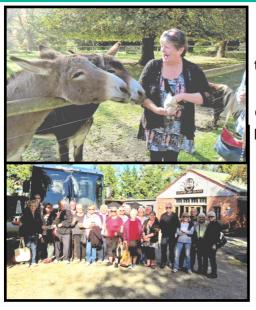

# **Deaf Senior Citizens Canterbury**

Our Mystery Bus trip on 18th April, there were 27 of us, we went to "The Stables" Café and Bar, which is just out of South Timaru. We had a lovely luncheon, great to catch up with folk, we took lots of photos. Vivienne (Chairperson) got bitten by a donkey while feeding it! Glorious Day!!